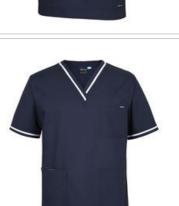

## JB'S CONTRAST SCRUBS TOP 4SCT

Professional care scrubs designed for all day comfort. Multiple added features with a contrast colour stripe.

## **Details**

- > Classic fit
- > 65% polyester 35% cotton 180gsm
- V-neck top, set in sleeves, side vents, size identify colour loop sewn next to main label
- > Contrast tape on collar and sleeve hem
- > Left hand chest pocket with loop inside
- > Two lower pockets, left hand pocket with pen insert
- > 3XS-2XS only available in Navy/White