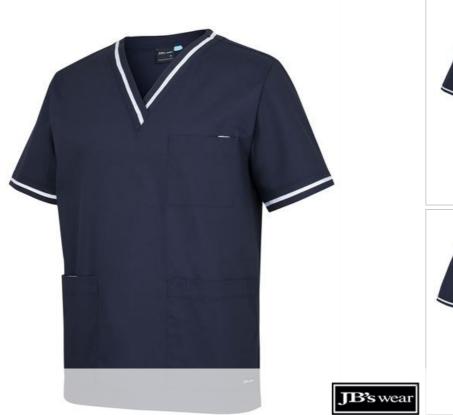

## JB'S CONTRAST SCRUBS TOP 4SCT

Professional care scrubs designed for all day comfort. Multiple added features with a contrast colour stripe.

## Available Colours:

Navy/Red

Navy/White

## **Details**

- > Classic fit
- > 65% polyester 35% cotton 180gsm
- V-neck top, set in sleeves, side vents, size identify colour loop sewn next to main label
- > Contrast tape on collar and sleeve hem
- > Left hand chest pocket with loop inside
- > Two lower pockets, left hand pocket with pen insert
- > 3XS-2XS only available in Navy/White