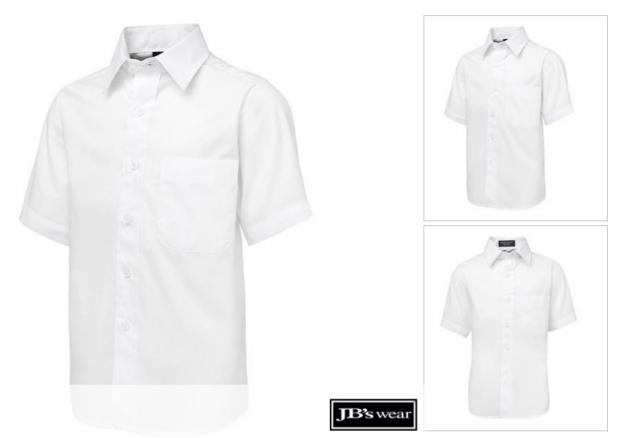

## JB'S KIDS L/S & S/S POPLIN SHIRT 4PK

Classic school style

## Available Colours:

White (L/S)

| Details                                                            | Sizing           |    |    |    |    |    |    |
|--------------------------------------------------------------------|------------------|----|----|----|----|----|----|
| > Classic fit                                                      | KIDS             | 4  | 6  | 8  | 10 | 12 | 14 |
| > 65% Polyester for durability, and 35% Cotton poplin for comfort, | COLLAR           | 32 | 33 | 34 | 35 | 36 | 37 |
| 115gsm                                                             | CHEST            | 40 | 43 | 46 | 49 | 52 | 55 |
| > Two-piece collar and collar stand                                | <b>CB LENGTH</b> | 57 | 61 | 65 | 69 | 73 | 77 |
| > Chest pocket                                                     |                  |    |    |    |    |    |    |
| Double back velke with two invested elects                         |                  |    |    |    |    |    |    |

- > Double back yoke with two inverted pleats
- > Curved hem with traditional back tail
- > Easy care fabric
- > Individually packed in JB's logo bag with fit measurement guide