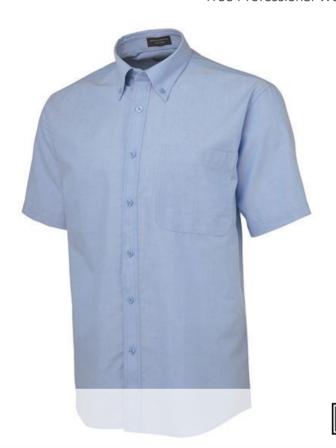

## JB'S S/S OXFORD SHIRT

True Professional Wear

## Available Colours:

Lt Blue

## **Details**

- > Classic fit
- > 65% Polyester fir durability, and 35% Cotton for comfort, 135gsm
- > Oxford weave fabric
- > 2-piece button-down collar
- > Chest pocket
- > Double layer back yoke with centre box pleat and hanger loop
- > Curved hem
- > Easy care fabric
- > Individually packed in JB's logo bag with fit measurement guide