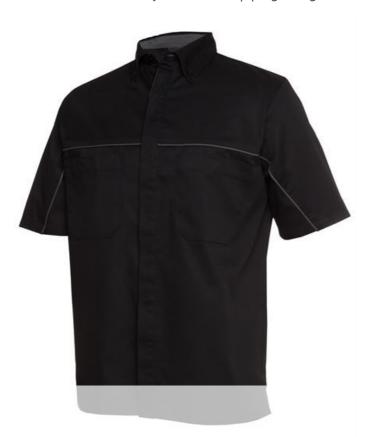

## PODIUM INDUSTRY SHIRT

4MSI

Stylish contrast piping along front and back yoke

## Available Colours:

Black/Charcoa

- > Classic fit
- > 65% polyester for durability, and 35% cotton for comfort
- > 145gsm easy care twill fabric
- > Two chest pockets with hook pile tape closure
- > Button down collar
- > Contrast piping along shoulder and sleeve
- > Concealed placket with bar tack
- > Straight hem with side split