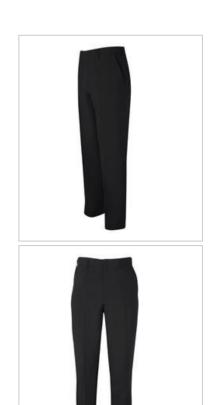

## JB'S MENS MECH STRETCH CORPORATE TROUSER

4MMT

Stylish Fit

## **Details**

- > Urban Fit
- > 100% Polyester mechanical stretch fabric, 180gsm
- > Constructed waist with belt loops
- Two front slant pockets, one coin pocket inside right hand side pocket
- > One back welt pocket
- > Large turn up at hem for length adjustment
- > Fully tailored styling to allow for further alteration