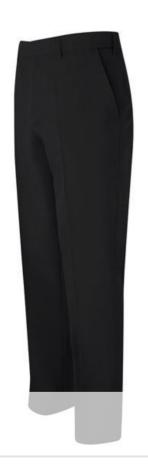

## JB'S MENS MECH STRETCH CORPORATE TROUSER

4MMT

Stylish Fit

## **Details**

- > Urban Fit
- > 100% Polyester mechanical stretch fabric, 180gsm
- > Constructed waist with belt loops
- Two front slant pockets, one coin pocket inside right hand side pocket
- > One back welt pocket
- > Large turn up at hem for length adjustment
- > Fully tailored styling to allow for further alteration