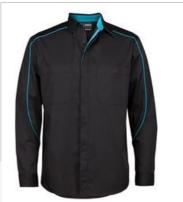

## PODIUM L/S INDUSTRY SHIRT

Stylish Design

Black/Aqua

Black/Red

| Э( | ŧ٤ | а | il | S |
|----|----|---|----|---|
|    |    |   |    |   |

- > Classic fit
- > 65% polyester for durability and 35% cotton for comfort
- > 145gsm easy care twill fabric
- > Two chest pockets with hook pile tape closure
- > Button down collar
- > Contrast piping along shoulder and sleeve
- > Concealed placket with bar tack
- > Curved hem