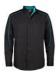

## PODIUM L/S INDUSTRY SHIRT

Stylish Design

Black/Aqua

Black/Red

| Э( | ŧ٤ | а | il | S |
|----|----|---|----|---|
|    |    |   |    |   |

- > Classic fit
- > 65% polyester for durability and 35% cotton for comfort
- > 145gsm easy care twill fabric
- > Two chest pockets with hook pile tape closure
- > Button down collar
- > Contrast piping along shoulder and sleeve
- > Concealed placket with bar tack
- > Curved hem