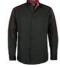

## PODIUM L/S INDUSTRY SHIRT

Stylish Design

Black/Aqua

Black/Red

| Э( | ŧ٤ | а | il | S |
|----|----|---|----|---|
|    |    |   |    |   |

- > Classic fit
- > 65% polyester for durability and 35% cotton for comfort
- > 145gsm easy care twill fabric
- > Two chest pockets with hook pile tape closure
- > Button down collar
- > Contrast piping along shoulder and sleeve
- > Concealed placket with bar tack
- > Curved hem