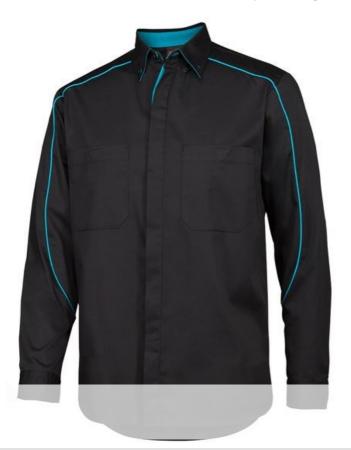

## PODIUM L/S INDUSTRY SHIRT

Stylish Design

Black/Aqua

Black/Red

| Э( | ŧ٤ | а | il | S |
|----|----|---|----|---|
|    |    |   |    |   |

- > Classic fit
- > 65% polyester for durability and 35% cotton for comfort
- > 145gsm easy care twill fabric
- > Two chest pockets with hook pile tape closure
- > Button down collar
- > Contrast piping along shoulder and sleeve
- > Concealed placket with bar tack
- > Curved hem