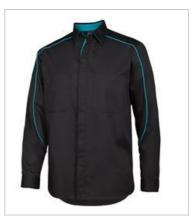

## PODIUM L/S INDUSTRY SHIRT

Stylish Design

Black/Aqua

Black/Red

| Э( | ŧ٤ | а | il | S |
|----|----|---|----|---|
|    |    |   |    |   |

- > Classic fit
- > 65% polyester for durability and 35% cotton for comfort
- > 145gsm easy care twill fabric
- > Two chest pockets with hook pile tape closure
- > Button down collar
- > Contrast piping along shoulder and sleeve
- > Concealed placket with bar tack
- > Curved hem