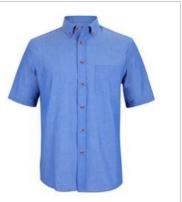

## JB'S S/S INDIGO CHAMBRAY SHIRT

Team tailoring

## Available Colours:

Indigo

## **Details**

- > Classic fit
- > 55% Cotton for comfort, and 45% Polyester for durability, 96gsm
- > Contrast tortoise shell buttons
- > Reinforced chest pocket
- > Traditional button collar, cuffs and placket, and double back yoke with centre box pleat and hanger loop
- > Individually packed in JB's logo bag with fit measurement guide