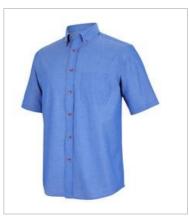

## JB'S S/S INDIGO CHAMBRAY SHIRT

Team tailoring

## Available Colours:

Indigo

## **Details**

- > Classic fit
- > 55% Cotton for comfort, and 45% Polyester for durability, 96gsm
- > Contrast tortoise shell buttons
- > Reinforced chest pocket
- > Traditional button collar, cuffs and placket, and double back yoke with centre box pleat and hanger loop
- > Individually packed in JB's logo bag with fit measurement guide