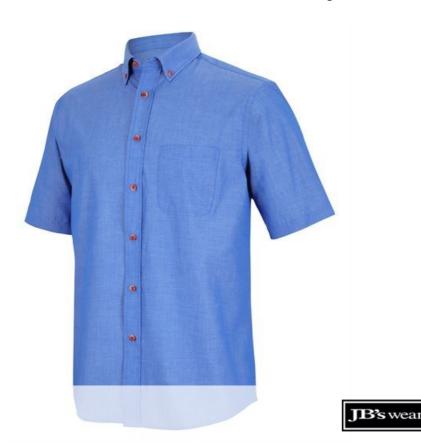

## JB'S S/S INDIGO CHAMBRAY SHIRT

Team tailoring

## Available Colours:

Indigo

## **Details**

- > Classic fit
- > 55% Cotton for comfort, and 45% Polyester for durability, 96gsm
- > Contrast tortoise shell buttons
- > Reinforced chest pocket
- > Traditional button collar, cuffs and placket, and double back yoke with centre box pleat and hanger loop
- > Individually packed in JB's logo bag with fit measurement guide