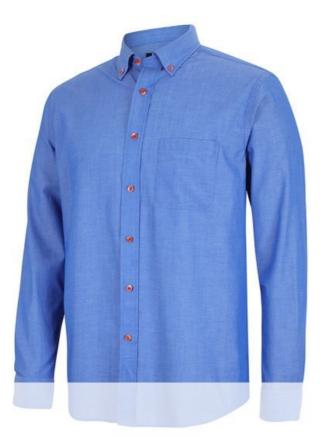

## JB'S L/S INDIGO CHAMBRAY SHIRT

Team tailoring

85.5 87

## Available Colours:

Indigo

- > Classic Fit
- > 55% Cotton for comfort, and 45% Polyester for durability, 96gsm
- > Contrast tortoise shell buttons
- > Reinforced chest pocket
- > Traditional button collar, cuffs and placket, and double back yoke with centre box pleat and hanger loop
- > Individually packed in JB's logo bag with fit measurement guide