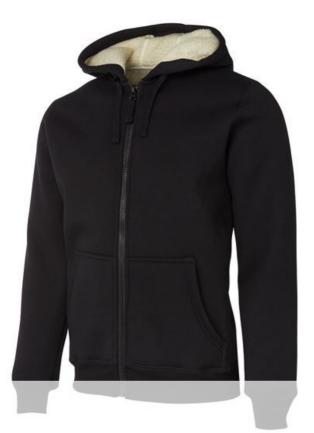

## JB'S SHEPHERD HOODIE

A cool style to keep you warm

## Available Colours:

Black/Natural

## Details

- > Urban Fit
- > 65% Polyester 35% Cotton jersey Bonded with 100% polyester shepherd fleece for comfort
- > 430gsm bonded Jersey
- > 2x2 rib sleeve cuffs and bottom hem with elastane
- > Contrast shepherd fleece lining
- > Full zip opening
- > Front pockets
- > Set-in sleeve