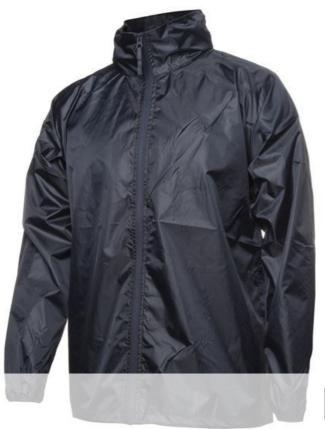

## JB'S KIDS & ADULTS RAIN FOREST JACKET 3RFJK

The ultimate wet-weather jacket

**JB's** wear

## Available Colours:

Navv

## **Details**

- > Urban Fit
- > 100% Polyester taffeta with PU coating
- > Zip-through hi collar with self-fabric concealed hood
- > Sealed seams enhance water protection
- > Two side pockets
- > Elastic cuffs
- > Waterproof to 20,000mm rating
- > Adjustable elastic hem with toggles
- > 3XS XS only in Black