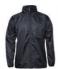

## JB'S KIDS & ADULTS RAIN FOREST JACKET 3RFJK

The ultimate wet-weather jacket

**JB's** wear

## **Details**

- > Urban Fit
- > 100% Polyester taffeta with PU coating
- > Zip-through hi collar with self-fabric concealed hood
- > Sealed seams enhance water protection
- > Two side pockets
- > Elastic cuffs
- > Waterproof to 20,000mm rating
- > Adjustable elastic hem with toggles
- > 3XS XS only in Black