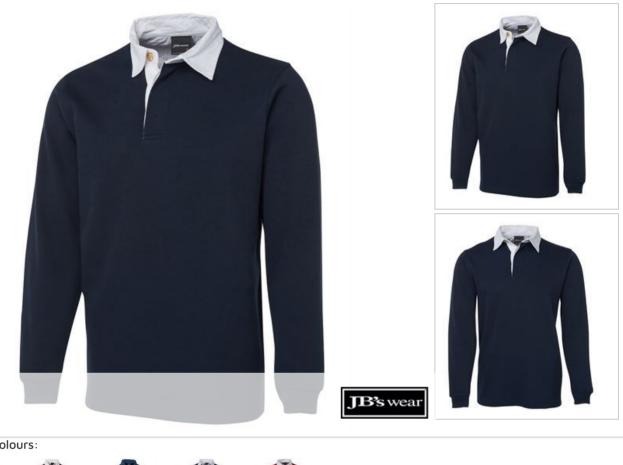

## JB'S RUGBY

A crowd favourite

## Available Colours:

Red/White

| Details                                                                   | Sizing        |             |      |    |      |    |      |    |      |     |      |     |   |
|---------------------------------------------------------------------------|---------------|-------------|------|----|------|----|------|----|------|-----|------|-----|---|
| > Classic Fit                                                             | ADULTS        | 3 <b>XS</b> | 2XS  | xs | S    | м  | L    | XL | 2XL  | 3XL | 4XL  | 5XL | 6 |
| > 65% Polyester for durability, and 35% Cotton for comfort.               | <b>CHEST</b>  | 50.5        | 52.5 | 55 | 57.5 | 60 | 62.5 | 65 | 67.5 | 70  | 72.5 | 75  |   |
| > Cut for a classic fit with ribbed sleeve cuffs and an internal contrast | <u>SP</u>     | 65          | 68   | 70 | 72   | 74 | 76   | 78 | 80   | 82  | 83   | 84  | Ę |
| woven back neck dome                                                      | <b>LENGTH</b> |             |      |    |      |    |      |    |      |     |      |     |   |
| > JB's concealed 3-button placket                                         | 4             |             |      |    |      |    |      |    |      |     |      |     | Þ |
| > 350gsm Rugby knit fabric                                                |               |             |      |    |      |    |      |    |      |     |      |     |   |
| > Straight hem with side splits                                           |               |             |      |    |      |    |      |    |      |     |      |     |   |
| > 3XS-XS only available in Navy/White, Black/White, Navy/Denim,           |               |             |      |    |      |    |      |    |      |     |      |     |   |