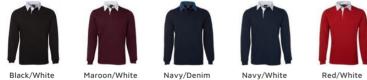

## Available Colours:

Red/White

| Details                                                                   | Sizing        |             |      |    |      |    |      |    |      |     |      |     |   |
|---------------------------------------------------------------------------|---------------|-------------|------|----|------|----|------|----|------|-----|------|-----|---|
| > Classic Fit                                                             | ADULTS        | 3 <b>XS</b> | 2XS  | xs | S    | м  | L    | XL | 2XL  | 3XL | 4XL  | 5XL | 6 |
| > 65% Polyester for durability, and 35% Cotton for comfort.               | <b>CHEST</b>  | 50.5        | 52.5 | 55 | 57.5 | 60 | 62.5 | 65 | 67.5 | 70  | 72.5 | 75  |   |
| > Cut for a classic fit with ribbed sleeve cuffs and an internal contrast | <u>SP</u>     | 65          | 68   | 70 | 72   | 74 | 76   | 78 | 80   | 82  | 83   | 84  | Ę |
| woven back neck dome                                                      | <b>LENGTH</b> |             |      |    |      |    |      |    |      |     |      |     |   |
| > JB's concealed 3-button placket                                         | 4             |             |      |    |      |    |      |    |      |     |      |     | Þ |
| > 350gsm Rugby knit fabric                                                |               |             |      |    |      |    |      |    |      |     |      |     |   |
| > Straight hem with side splits                                           |               |             |      |    |      |    |      |    |      |     |      |     |   |
| > 3XS-XS only available in Navy/White, Black/White, Navy/Denim,           |               |             |      |    |      |    |      |    |      |     |      |     |   |

> 6/7XL only available in Navy/Denim, Navy/White, Black/White