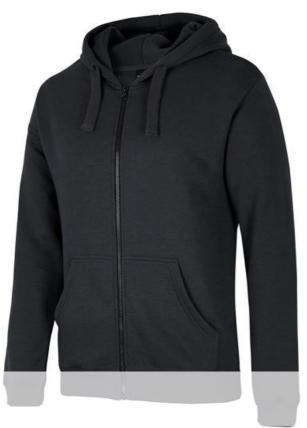

## JB'S KIDS & ADULTS P/C FULL ZIP HOODIE

Everyday hoodie

JB's wear

## Available Colours:

Black

Dinek Made

Navv

## **Details**

- > Urban Fit
- > 65% Polyester for durability, and 35% Cotton for comfort 280gsm
- > Front Kangaroo pocket
- > Hood with drawcord (No draw cord on kids sizes)
- > 2x2 rib sleeve cuffs and bottom hem with elastane
- > Full zip
- > Set-in sleeves
- > 2XS & XS only available in Black Marle, Navy