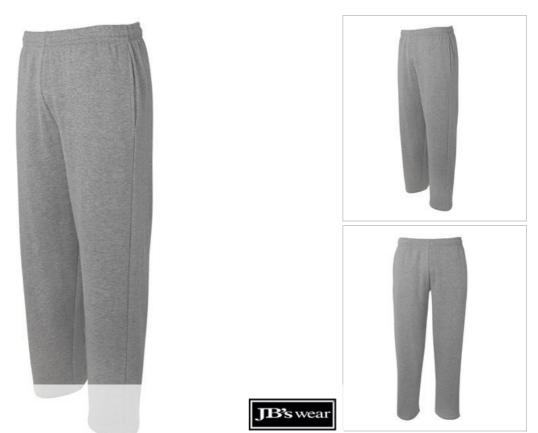

## JB'S KIDS AND ADULTS P/C SWEAT PANT

Casual comfort

Available Colours:

13% Marle Black (Kids & (Adults Only) Adults)

ds & Bottl

Black (Kids & Bottle (Adults Navy (Kids & Adults) Only) Adults)

| Details |                                                                                             | Sizing                                                                        |      |                            |                |                   |                      |                      |                         |                |                               |     |
|---------|---------------------------------------------------------------------------------------------|-------------------------------------------------------------------------------|------|----------------------------|----------------|-------------------|----------------------|----------------------|-------------------------|----------------|-------------------------------|-----|
| >       | Urban Fit                                                                                   | ADULTS                                                                        | 2XS  | XS                         | S              | M                 | L                    | XL                   | 2XL                     | 3XL            | 4XL                           | 5XL |
| >       | 65% Polyester for durability and 35% Cotton for comfort 280gsm                              | <u>1/2</u>                                                                    | 27.5 | 30                         | 32.5           | 35                | 37.5                 | 40                   | 42.5                    | 45             | 47.5                          | 50  |
| >       | Open hem, and elastic waist with inner drawstring for adjustability                         | WAIST                                                                         |      |                            |                |                   |                      |                      |                         |                |                               |     |
| >       | Two side pockets                                                                            | INNER                                                                         | 68   | 70                         | 72             | 74                | 76                   | 78                   | 80                      | 82             | 84                            | 86  |
| >       | Hidden coin pocket on wearer's right hand side inside bag                                   | LEG                                                                           |      |                            |                |                   |                      |                      |                         |                |                               |     |
| >       | Knee patch for Kids sizes 4-14                                                              | <u>1/2</u>                                                                    | 47.5 | 50                         | 52.5           | 55                | 57.5                 | 60                   | 62.5                    | 65             | 67.5                          | 70  |
| >       | 2XS, XS only in Navy                                                                        | WAIST                                                                         |      |                            |                |                   |                      |                      |                         |                |                               |     |
|         |                                                                                             | <b>STRETCH</b>                                                                |      |                            |                |                   |                      |                      |                         |                |                               |     |
|         |                                                                                             |                                                                               |      | -                          |                | _                 | -                    |                      |                         |                |                               |     |
|         |                                                                                             | KIDS                                                                          |      | 4                          |                | 5                 | 8                    | 10                   | . 1                     | 2              | 14                            |     |
|         |                                                                                             | <u>1/2 WAIST</u>                                                              |      | 20                         | 2              | 2                 | 24                   | 26                   | 5 2                     | 28             | 30                            |     |
|         |                                                                                             | <b>INNER LEG</b>                                                              |      | 43                         | 4              | 8                 | 53                   | 58                   | 3 6                     | 53             | 68                            |     |
|         |                                                                                             | <u>1/2 WAIST</u>                                                              |      | 36                         | 3              | 9                 | 42                   | 45                   | 5 4                     | 7.5            | 50                            |     |
|         |                                                                                             | <b>STRETCH</b>                                                                |      |                            |                |                   |                      |                      |                         |                |                               |     |
|         | Hidden coin pocket on wearer's right hand side inside bag<br>Knee patch for Kids sizes 4-14 | LEG<br>1/2<br>WAIST<br>STRETCH<br>KIDS<br>1/2 WAIST<br>1/2 WAIST<br>1/2 WAIST | 47.5 | 50<br><b>4</b><br>20<br>43 | 52.5<br>2<br>4 | 55<br>5<br>2<br>8 | <b>8</b><br>24<br>53 | 60<br>10<br>26<br>58 | 62.5<br>1<br>5 2<br>8 6 | 65<br>28<br>53 | 67.5<br><b>14</b><br>30<br>68 |     |