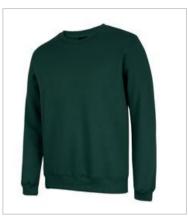

## JB'S KIDS AND ADULTS P/C FLEECY SWEAT

Casual comfort

## Details

- > Urban Fit
- > 65% Polyester for durability and 35% Cotton for comfort 280gsm
- > 2x2 rib neck, sleeve cuffs and bottom hem with elastane
- > 3XS-XS only available in Black

| ÷ | _ | ÷ | _ | _ |  |
|---|---|---|---|---|--|
|   |   |   |   |   |  |