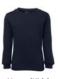

## JB'S KIDS AND ADULTS P/C FLEECY SWEAT

Casual comfort

## Available Colours:

Navy (Kids)

## Details

- > Urban Fit
- > 65% Polyester for durability and 35% Cotton for comfort 280gsm
- > 2x2 rib neck, sleeve cuffs and bottom hem with elastane
- > 3XS-XS only available in Black

| ÷ | _ | ÷ | _ | _ |  |
|---|---|---|---|---|--|
|   |   |   |   |   |  |