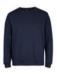

## JB'S KIDS AND ADULTS P/C FLEECY SWEAT

Casual comfort

## Available Colours:

Navy (Kids)

## Details

- > Urban Fit
- > 65% Polyester for durability and 35% Cotton for comfort 280gsm
- > 2x2 rib neck, sleeve cuffs and bottom hem with elastane
- > 3XS-XS only available in Black

| ÷ | _ | ÷ | _ | _ |  |
|---|---|---|---|---|--|
|   |   |   |   |   |  |