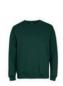

## JB'S KIDS AND ADULTS P/C FLEECY SWEAT

Casual comfort

## Details

- > Urban Fit
- > 65% Polyester for durability and 35% Cotton for comfort 280gsm
- > 2x2 rib neck, sleeve cuffs and bottom hem with elastane
- > 3XS-XS only available in Black

| ÷ | _ | ÷ | _ | _ |  |
|---|---|---|---|---|--|
|   |   |   |   |   |  |