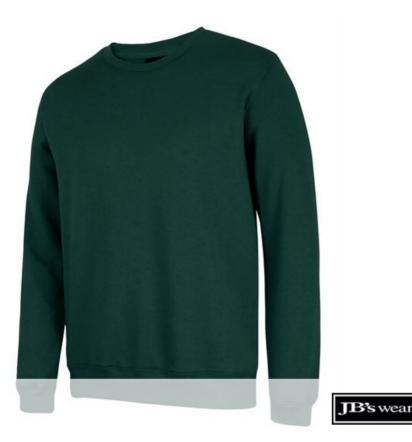

## JB'S KIDS AND ADULTS P/C FLEECY SWEAT

Casual comfort

## Details

- > Urban Fit
- > 65% Polyester for durability and 35% Cotton for comfort 280gsm
- > 2x2 rib neck, sleeve cuffs and bottom hem with elastane
- > 3XS-XS only available in Black

| ÷ | _ | ÷ | _ | _ |  |
|---|---|---|---|---|--|
|   |   |   |   |   |  |