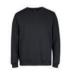

## JB'S KIDS AND ADULTS P/C FLEECY SWEAT

Casual comfort

## Details

- > Urban Fit
- > 65% Polyester for durability and 35% Cotton for comfort 280gsm
- > 2x2 rib neck, sleeve cuffs and bottom hem with elastane
- > 3XS-XS only available in Black

| ÷ | _ | ÷ | _ | _ |  |
|---|---|---|---|---|--|
|   |   |   |   |   |  |