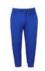

## C OF C ADULTS & KIDS CUFFED TRACK **PANT**

3PFC

## Details

- > 65% Polyester for durability and 35% Cotton for comfort
- > 280gsm Fleece
- > Full elastic waist with exposed draw cord. Kid's draw cord bar tacked at back
- > Hidden coin pocket on inner waistband
- > 1 x 1 Rib leg cuff with elastane
- > Kid's sizes 4 to 14 Right pocket with zip closure and knee patch