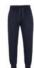

## C OF C ADULTS & KIDS CUFFED TRACK **PANT**

3PFC

## Details

- > 65% Polyester for durability and 35% Cotton for comfort
- > 280gsm Fleece
- > Full elastic waist with exposed draw cord. Kid's draw cord bar tacked at back
- > Hidden coin pocket on inner waistband
- > 1 x 1 Rib leg cuff with elastane
- > Kid's sizes 4 to 14 Right pocket with zip closure and knee patch