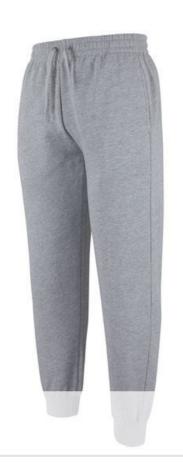

## C OF C ADULTS & KIDS CUFFED TRACK **PANT**

3PFC

## Details

- > 65% Polyester for durability and 35% Cotton for comfort
- > 280gsm Fleece
- > Full elastic waist with exposed draw cord. Kid's draw cord bar tacked at back
- > Hidden coin pocket on inner waistband
- > 1 x 1 Rib leg cuff with elastane
- > Kid's sizes 4 to 14 Right pocket with zip closure and knee patch