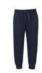

## C OF C ADULTS & KIDS CUFFED TRACK **PANT**

3PFC

## Details

- > 65% Polyester for durability and 35% Cotton for comfort
- > 280gsm Fleece
- > Full elastic waist with exposed draw cord. Kid's draw cord bar tacked at back
- > Hidden coin pocket on inner waistband
- > 1 x 1 Rib leg cuff with elastane
- > Kid's sizes 4 to 14 Right pocket with zip closure and knee patch