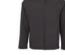

## JB'S KIDS AND ADULTS LAYER SOFT SHELL JACKET

3LJ

Venture outdoors

## Details

- > Slim Fit
- > 94% Polyester for durability, and 6% Elastane for stretch
- > 325gsm three-layer bonded soft shell fabric
- > Four-way stretch fabric for flexibility of movement
- > Micro fleece lining
- > Two zip-up pockets and an internal mobile phone pocket
- > Adjustable elastic hem with toggles
- > Waterproof to 20,000mm rating, Breathability 1,000mm
- > Kids Sizes only available in Navy
- > Interchangeable zip puller 3CZP (sold separately)