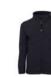

## JB'S KIDS AND ADULTS LAYER SOFT SHELL JACKET

3LJ

Venture outdoors

## Details

- > Slim Fit
- > 94% Polyester for durability, and 6% Elastane for stretch
- > 325gsm three-layer bonded soft shell fabric
- > Four-way stretch fabric for flexibility of movement
- > Micro fleece lining
- > Two zip-up pockets and an internal mobile phone pocket
- > Adjustable elastic hem with toggles
- > Waterproof to 20,000mm rating, Breathability 1,000mm
- > Kids Sizes only available in Navy
- > Interchangeable zip puller 3CZP (sold separately)