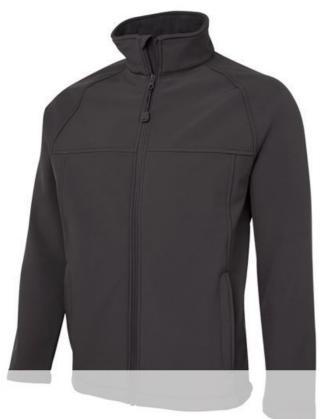

## JB'S KIDS AND ADULTS LAYER SOFT SHELL JACKET

3LJ

Venture outdoors

## Details

- > Slim Fit
- > 94% Polyester for durability, and 6% Elastane for stretch
- > 325gsm three-layer bonded soft shell fabric
- > Four-way stretch fabric for flexibility of movement
- > Micro fleece lining
- > Two zip-up pockets and an internal mobile phone pocket
- > Adjustable elastic hem with toggles
- > Waterproof to 20,000mm rating, Breathability 1,000mm
- > Kids Sizes only available in Navy
- > Interchangeable zip puller 3CZP (sold separately)