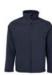

## JB'S KIDS AND ADULTS LAYER SOFT SHELL JACKET

3LJ

Venture outdoors

## Details

- > Slim Fit
- > 94% Polyester for durability, and 6% Elastane for stretch
- > 325gsm three-layer bonded soft shell fabric
- > Four-way stretch fabric for flexibility of movement
- > Micro fleece lining
- > Two zip-up pockets and an internal mobile phone pocket
- > Adjustable elastic hem with toggles
- > Waterproof to 20,000mm rating, Breathability 1,000mm
- > Kids Sizes only available in Navy
- > Interchangeable zip puller 3CZP (sold separately)