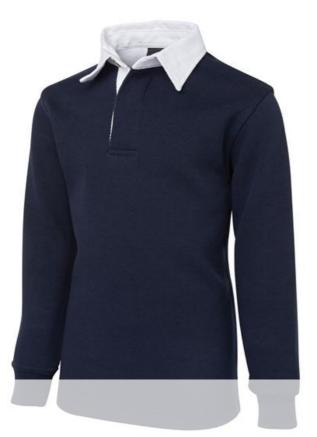

## JB'S KIDS RUGBY

## **3KRG**

A crowd favourite

## Available Colours:

Navy/White

| Details                                                                   | Sizing    |    |      |    |    |      |    |
|---------------------------------------------------------------------------|-----------|----|------|----|----|------|----|
| > Classic Fit                                                             | KIDS      | 4  | 6    | 8  | 10 | 12   | 14 |
| > 65% Polyester for durability, and 35% Cotton for comfort.               | CHEST     | 40 | 42.5 | 45 | 48 | 51.5 | 55 |
| > Cut for a classic fit with ribbed sleeve cuffs and an internal contrast | SP LENGTH | 48 | 52   | 56 | 60 | 65   | 68 |
| woven back neck dome                                                      |           |    |      |    |    |      |    |

- > JB's concealed 2-button placket
- > 350gsm Rugby knit fabric
- > Straight hem with side splits