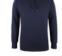

## **PODIUM SPORTS HOODIE** 3HS

## Details

- > Urban fit
- > 65% Polyester for durability and 35% Cotton for comfort
- > 280gsm Fleece
- > 1 x 1 Rib cuff with elastane
- > Sleeve cuff with thumb hole
- > Internal Front Kangaroo pocket