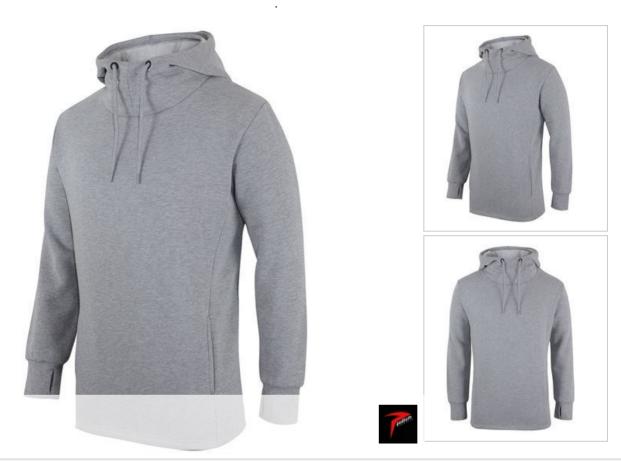

## **PODIUM SPORTS HOODIE** 3HS

## Details

- > Urban fit
- > 65% Polyester for durability and 35% Cotton for comfort
- > 280gsm Fleece
- > 1 x 1 Rib cuff with elastane
- > Sleeve cuff with thumb hole
- > Internal Front Kangaroo pocket