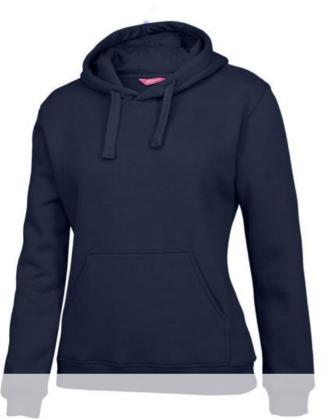

# JB'S LADIES FLEECY HOODIE 3FH1

All Round Warmth

**B**'s wear

### **Details**

- > Urban fit
- > 80% Cotton 20% Polyester
- > Cotton Rich CVC fleece 310gsm
- > 2x2 rib cuffs round hem for added comfort
- > Front kangaroo pocket
- > Fully lined hood
- > Interchangeable Drawcord 3CDT (sold separately)
- > Size 6 available in Black only