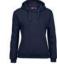

# JB'S LADIES FLEECY HOODIE 3FH1

All Round Warmth

**B**'s wear

### Available Colours:

Black

Navy

### **Details**

- > Urban fit
- > 80% Cotton 20% Polyester
- > Cotton Rich CVC fleece 310gsm
- > 2x2 rib cuffs round hem for added comfort
- > Front kangaroo pocket
- > Fully lined hood
- > Interchangeable Drawcord 3CDT (sold separately)
- > Size 6 available in Black only