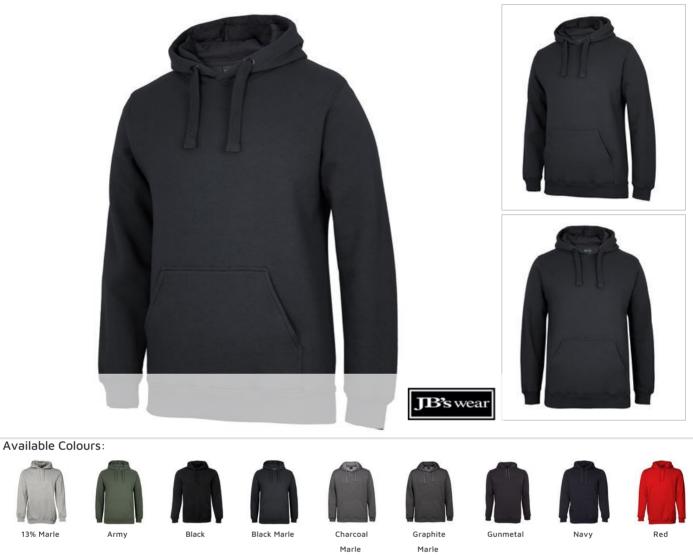

## **JB'S FLEECY HOODIE** 3FH

All-around comfort

13% Marle

Details

- > Classic Fit
- > Solid colour: 80% Cotton, 20% Polyester
- > \*Charcoal Marle: 54% Polyester, 46% Cotton
- > \*Black Marle: 58% Cotton, 42% Polyester
- > Cotton Rich CVC fleece 310gsm
- > Fully lined hood
- > 2x2 rib cuffs round hem for added comfort
- > Front kangaroo pocket
- > Interchangeable Drawcord 3CDT (sold separately)
- > 6/7XL & 8/9XL only in Black, Navy
- > 10/11XL & 12/13XL only in Black