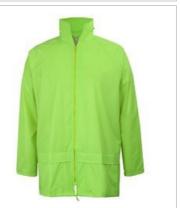

## JB'S RAIN JACKET

## Available Colours:

Lime

## **Details**

- > Classic fit
- > 100% polyester 170T with PVC coating, 190gsm
- > Waterproof rating 2000mm
- > Fully seam sealed
- Jacket: Back yoke with concealed mesh for breathability, Concealed hood, Two front pockets; Sleeve opening with plastic snap button, drawstring at hem for adjustability
- > Packed into PVC bag with zip closure