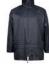

## JB'S RAIN JACKET

## **Details**

- > Classic fit
- > 100% polyester 170T with PVC coating, 190gsm
- > Waterproof rating 2000mm
- > Fully seam sealed
- Jacket: Back yoke with concealed mesh for breathability, Concealed hood, Two front pockets; Sleeve opening with plastic snap button, drawstring at hem for adjustability
- > Packed into PVC bag with zip closure