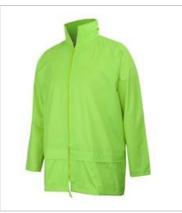

## JB'S RAIN JACKET

## Available Colours:

Lime

## **Details**

- > Classic fit
- > 100% polyester 170T with PVC coating, 190gsm
- > Waterproof rating 2000mm
- > Fully seam sealed
- Jacket: Back yoke with concealed mesh for breathability, Concealed hood, Two front pockets; Sleeve opening with plastic snap button, drawstring at hem for adjustability
- > Packed into PVC bag with zip closure