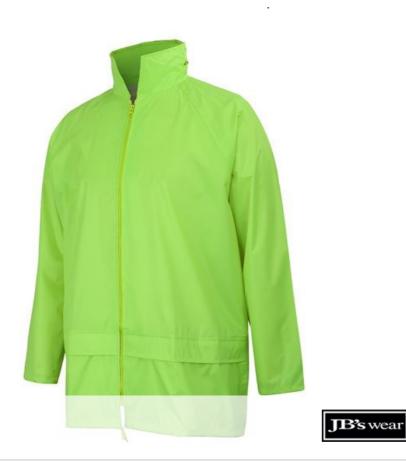

## JB'S RAIN JACKET

## Available Colours:

Lime

## **Details**

- > Classic fit
- > 100% polyester 170T with PVC coating, 190gsm
- > Waterproof rating 2000mm
- > Fully seam sealed
- Jacket: Back yoke with concealed mesh for breathability, Concealed hood, Two front pockets; Sleeve opening with plastic snap button, drawstring at hem for adjustability
- > Packed into PVC bag with zip closure