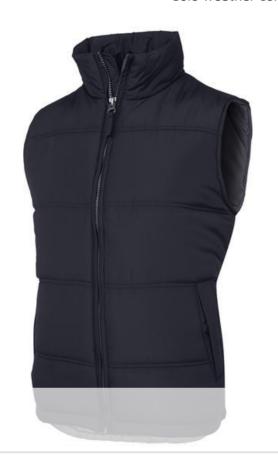

## JB'S ADVENTURE PUFFER VEST

Cold weather comfort

JB's wear

## Details

- > Urban Fit
- > Polyester pongee shell and contrast polyester lining
- > Extra thick poly fill with horizontal design lines
- > Chunky front zipper
- > Two front pockets with water shedding pocket flaps
- > Back trop tail
- > Embroidery Zipper
- > Zip-through collar