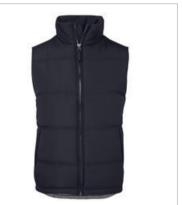

## JB'S ADVENTURE PUFFER VEST

Cold weather comfort







JB's wear

## Available Colours:





Black/Grey

Navy/Grey

## Details

- > Urban Fit
- > Polyester pongee shell and contrast polyester lining
- > Extra thick poly fill with horizontal design lines
- > Chunky front zipper
- > Two front pockets with water shedding pocket flaps
- > Back trop tail
- > Embroidery Zipper
- > Zip-through collar

## Sizing

 ADULTS
 2XS
 XS
 M
 L
 XL
 2XL
 3XL
 4XL
 5XL

 CHEST
 55
 57.5
 60
 62.5
 65
 67.5
 70
 72.5
 75
 77.5

 CB
 68.5
 70
 71.5
 73
 74.5
 76
 77.5
 79
 80.5
 82

 LENGTH
 10
 10
 10
 10
 10
 10
 10
 10
 10
 10
 10
 10
 10
 10
 10
 10
 10
 10
 10
 10
 10
 10
 10
 10
 10
 10
 10
 10
 10
 10
 10
 10
 10
 10
 10
 10
 10
 10
 10
 10
 10
 10
 10
 10
 10
 10
 10
 10
 10
 10
 10
 10
 10
 10
 10
 10
 10
 10
 10
 10
 10
 10
 10
 10