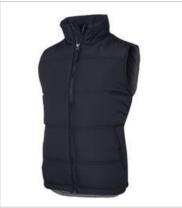

## JB'S ADVENTURE PUFFER VEST

Cold weather comfort







JB's wear

## Available Colours:





Black/Grey

Navy/Grey

## Details

- > Urban Fit
- > Polyester pongee shell and contrast polyester lining
- > Extra thick poly fill with horizontal design lines
- > Chunky front zipper
- > Two front pockets with water shedding pocket flaps
- > Back trop tail
- > Embroidery Zipper
- > Zip-through collar

## Sizing

 ADULTS
 2XS
 XS
 M
 L
 XL
 2XL
 3XL
 4XL
 5XL

 CHEST
 55
 57.5
 60
 62.5
 65
 67.5
 70
 72.5
 75
 77.5

 CB
 68.5
 70
 71.5
 73
 74.5
 76
 77.5
 79
 80.5
 82

 LENGTH
 10
 10
 10
 10
 10
 10
 10
 10
 10
 10
 10
 10
 10
 10
 10
 10
 10
 10
 10
 10
 10
 10
 10
 10
 10
 10
 10
 10
 10
 10
 10
 10
 10
 10
 10
 10
 10
 10
 10
 10
 10
 10
 10
 10
 10
 10
 10
 10
 10
 10
 10
 10
 10
 10
 10
 10
 10
 10
 10
 10
 10
 10
 10
 10