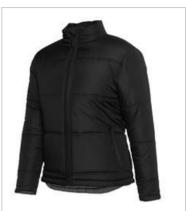

## JB'S LADIES ADVENTURE PUFFER JACKET 3ADJ1

## **Details**

- > Urban fit
- > Polyester Pongee shell and contrast polyester lining
- > Extra thick polyfill with horizontal design lines
- > Chunky front zipper
- > Two front pockets with water shedding pocket flaps
- > Back drop tail
- > Embroidery zipper
- Compatible with JB's wear Interchangeable zip puller 3CZP 10 pk (sold separately)