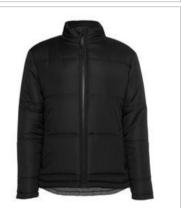

## JB'S LADIES ADVENTURE PUFFER JACKET 3ADJ1

## **Details**

- > Urban fit
- > Polyester Pongee shell and contrast polyester lining
- > Extra thick polyfill with horizontal design lines
- > Chunky front zipper
- > Two front pockets with water shedding pocket flaps
- > Back drop tail
- > Embroidery zipper
- Compatible with JB's wear Interchangeable zip puller 3CZP 10 pk (sold separately)