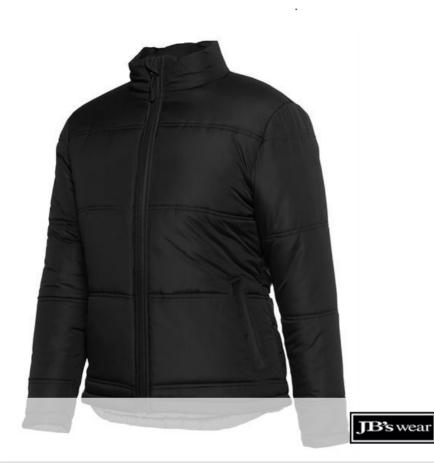

## JB'S LADIES ADVENTURE PUFFER JACKET 3ADJ1

## **Details**

- > Urban fit
- > Polyester Pongee shell and contrast polyester lining
- > Extra thick polyfill with horizontal design lines
- > Chunky front zipper
- > Two front pockets with water shedding pocket flaps
- > Back drop tail
- > Embroidery zipper
- Compatible with JB's wear Interchangeable zip puller 3CZP 10 pk (sold separately)