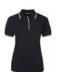

## JB'S LADIES CONTRAST POLO 2LCP

The iconic polo.

**JB's** wear

## Available Colours:

Black/White (UPF 50+)

Gunmetal/Red (UPF 50+)

Navy/White (UPF 50+)

Royal/White (UPF 50+)