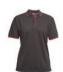

## JB'S LADIES CONTRAST POLO 2LCP

The iconic polo.

**JB's** wear

## Available Colours:

Black/White (UPF 50+)

Gunmetal/Red (UPF 50+)

Navy/White (UPF 50+)

Royal/White (UPF 50+)