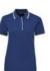

## JB'S LADIES CONTRAST POLO 2LCP

The iconic polo.

**JB's** wear

## Available Colours:

Black/White (UPF 50+)

Gunmetal/Red (UPF 50+)

Navy/White (UPF 50+)

Royal/White (UPF 50+)