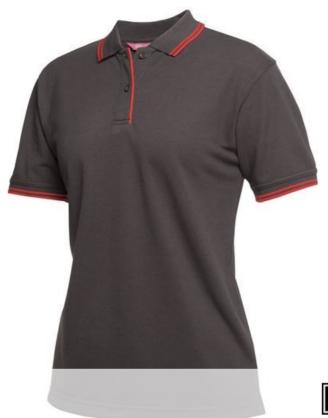

## JB'S LADIES CONTRAST POLO 2LCP

The iconic polo.

**JB's** wear

## **Details**

- > Classic fit
- > 65% Polyester for durability, and 35% Cotton for comfort
- > 210gsm pique knit fabric
- > Knitted collar with reinforced herringbone tape on inside neck seam **LENGTH**
- > JB's 2-button placket
- > Straight hem with side splits
- > Easy care, reduced pilling fabric
- > Complies with standard AS/NZS 4399:1996 and AS 4399:2020 for **UPF** protection
- > Size 06 only in Navy/White