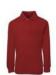

## JB'S KIDS L/S 210 POLO 2KLP

Signature Polo.

## **Details**

- > Classic fit
- > 65% Polyester for durability, 35% Cotton for comfort
- > 210gsm pique knit fabric
- > JB's 2-button placket
- > Knitted collar with reinforced herringbone tape on inside neck seam
- > Straight hem with side splits, Set-in sleeves with open cuffs
- > Easy care, reduced pilling fabric
- > Complies with standard AS/NZS 4399:1996 and AS 4399:2020 for **UPF** protection