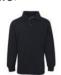

## JB'S KIDS L/S 210 POLO 2KLP

Signature Polo.

## **Details**

- > Classic fit
- > 65% Polyester for durability, 35% Cotton for comfort
- > 210gsm pique knit fabric
- > JB's 2-button placket
- > Knitted collar with reinforced herringbone tape on inside neck seam
- > Straight hem with side splits, Set-in sleeves with open cuffs
- > Easy care, reduced pilling fabric
- > Complies with standard AS/NZS 4399:1996 and AS 4399:2020 for **UPF** protection