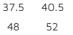

## JB'S KIDS CONTRAST POLO 2KCP

The iconic polo.









## Available Colours:



Black/White (UPF 50+)



Lt Blue/Navy (UPF 35)



Maroon/White (UPF 50+)



Navy/Gold (UPF 50+)



Navy/White (UPF 50+)



Red/Navy (UPF 50+)



Red/White (UPF 50+)



Royal/Gold (UPF 50+)



Royal/White (UPF 50+)



White/Navy (UPF 50)

## **Details**

- > Classic fit
- > 65% Polyester for durability, and 35% Cotton for comfort
- > 210gsm pique knit fabric
- > Knitted collar with reinforced herringbone tape on inside neck seam
- > JB's 2-button placket for Kids.
- > Straight hem with side splits
- > Easy care, reduced pilling fabric
- > Complies with standard AS/NZS 4399:1996 and AS 4399:2020 for UPF protection

## Sizing

**KIDS** 

**CHEST SP LENGTH** 



6

43.5 56

12 48.5

51 67

14