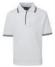

## JB'S KIDS CONTRAST POLO 2KCP

The iconic polo.

## Available Colours:

Black/White (UPF 50+)

Lt Blue/Navy (UPF 35)

Maroon/White (UPF 50+)

Navy/Gold (UPF 50+)

Navy/White (UPF 50+)

Red/Navy (UPF 50+)

Red/White (UPF 50+)

Royal/Gold (UPF 50+)

Royal/White (UPF 50+)

White/Navy (UPF 50)

## **Details**

- > Classic fit
- > 65% Polyester for durability, and 35% Cotton for comfort
- > 210gsm pique knit fabric
- > Knitted collar with reinforced herringbone tape on inside neck seam
- > JB's 2-button placket for Kids.
- > Straight hem with side splits
- > Easy care, reduced pilling fabric
- > Complies with standard AS/NZS 4399:1996 and AS 4399:2020 for UPF protection