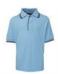

## JB'S KIDS CONTRAST POLO 2KCP

The iconic polo.

## Available Colours:

Black/White (UPF 50+)

Lt Blue/Navy (UPF 35)

Maroon/White (UPF 50+)

Navy/Gold (UPF 50+)

Navy/White (UPF 50+)

Red/Navy (UPF 50+)

Red/White (UPF 50+)