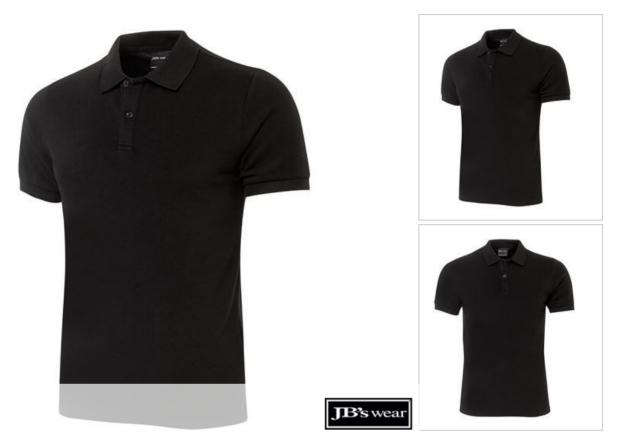

## JB'S FITTED POLO

## A trim, modern fit.

## Available Colours:

| Details |                                                                  | Sizing         |      |                               |      |      |      |      |      |      |
|---------|------------------------------------------------------------------|----------------|------|-------------------------------|------|------|------|------|------|------|
| >       | Slim fit                                                         | ADULTS         | 2XS  | XS                            | S    | Μ    | L    | XL   | 2XL  | 3XL  |
| >       | 63% Polyester for durability, 32% Cotton for comfort, and 5%     | <b>CHEST</b>   | 41.5 | 44                            | 46.5 | 49   | 51.5 | 54   | 56.5 | 59.5 |
|         | Elastane for stretch                                             | SP LENGTH      | 60.5 | 63                            | 68   | 70.5 | 73   | 75.5 | 78   | 79   |
| >       | 220gsm pique knit fabric                                         |                |      |                               |      |      |      |      |      |      |
| >       | Flat knit collar and sleeve cuffs                                |                |      |                               |      |      |      |      |      |      |
| >       | Solid lower placket and herringbone trim at neck and side splits |                |      |                               |      |      |      |      |      |      |
| >       | Complies with standard AS 4399:2020 for UPF protection           | LIDE           | /    | T                             |      |      |      |      |      |      |
|         |                                                                  | Sun Protection |      | UPF Compliant<br>AS 4399:2020 |      |      |      |      |      |      |