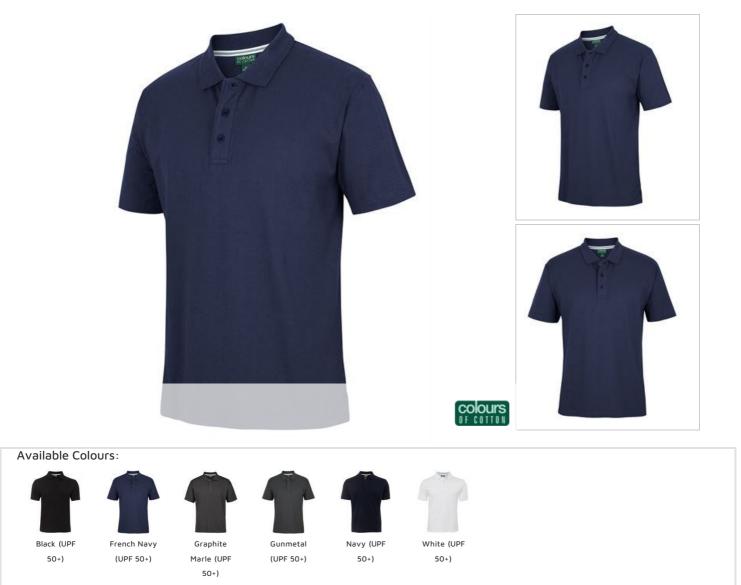

## C OF C JERSEY POLO

This high quality polo offers a relaxed style and a classic fit

| Details |  |
|---------|--|

- > Classic fit
- > Solid Colour: 100% Cotton for 100% Comfort
- > \*Graphite Marle: Cotton/Polyester
- > Jersey knit fabric 190gm
- > Raised edging detail on knitted collar
- > Tape on the inside neck seam and placket
- > Side splits with reinforced tape
- > 3XS only in Navy, Black, White, French Navy