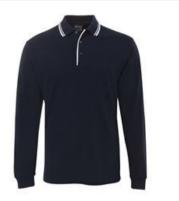

## JB'S L/S CONTRAST POLO 210XC

The iconic polo.

## **Details**

- > Classic fit
- > 65% Polyester for durability, and 35% Cotton for comfort
- > 210qsm pique knit fabric
- > Knitted collar with reinforced herringbone tape on inside neck seam **LENGTH**
- > JB's 3-button placket
- > Straight hem with side splits
- > Easy care, reduced pilling fabric
- > Complies with standard AS 4399:2020 for UPF protection