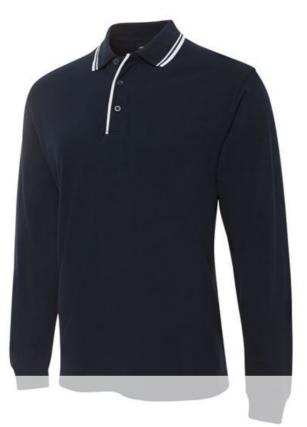

## JB'S L/S CONTRAST POLO 210XC

The iconic polo.

## **Details**

- > Classic fit
- > 65% Polyester for durability, and 35% Cotton for comfort
- > 210qsm pique knit fabric
- > Knitted collar with reinforced herringbone tape on inside neck seam **LENGTH**
- > JB's 3-button placket
- > Straight hem with side splits
- > Easy care, reduced pilling fabric
- > Complies with standard AS 4399:2020 for UPF protection