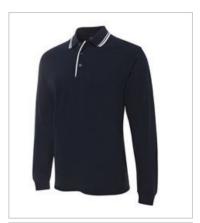

## JB'S L/S CONTRAST POLO 210XC

The iconic polo.

## **Details**

- > Classic fit
- > 65% Polyester for durability, and 35% Cotton for comfort
- > 210qsm pique knit fabric
- > Knitted collar with reinforced herringbone tape on inside neck seam **LENGTH**
- > JB's 3-button placket
- > Straight hem with side splits
- > Easy care, reduced pilling fabric
- > Complies with standard AS 4399:2020 for UPF protection