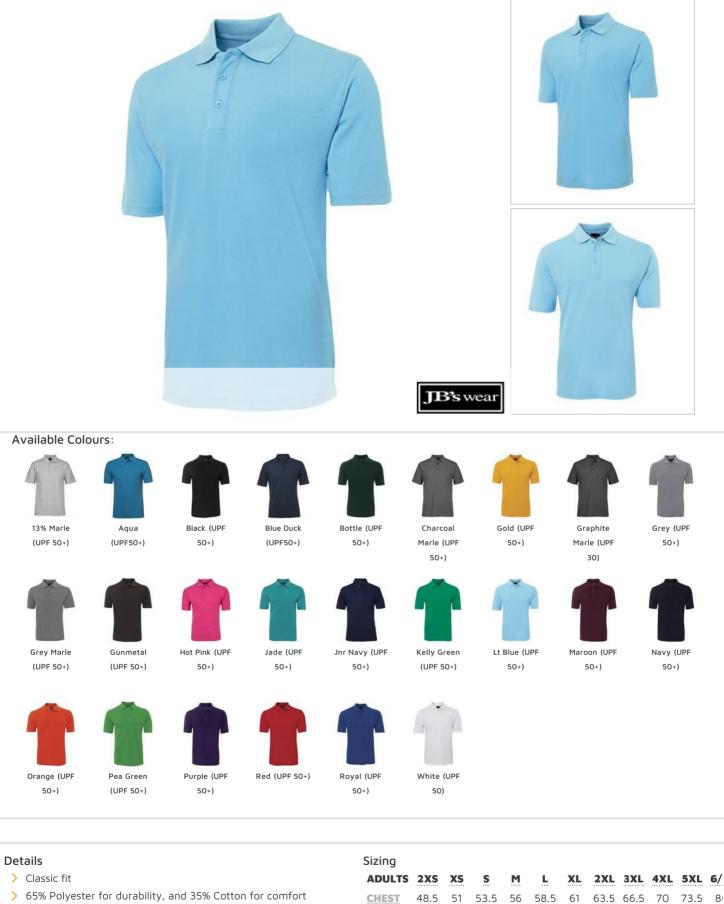

**JB**'s wear

## JB'S 210 POLO 210

The Signature Polo

65 67.5 70 72.5 75

UPF Compliant AS/NZS 4399:1996

UPF

Sun Protection

77.5

UPF Complian AS 4399:2020

80

81

82

83

ł

- > 210gsm pique fabric, easy care and reduced pilling
- SP > Knitted collar with reinforced herringbone tape on inside neck seam LENGTH and JB's 3-button placket 4
- > Set-in sleeves with open cuffs
- > Straight hem with herringbone tape reinforced side splits
- > Complies with standard AS/NZS 4399:1996 and AS 4399:2020 for UPF protection
- > 2XS, XS only in 13% Marle, White, Black, Navy, Charcoal/Marle, Kelly Green, Red, Pea Green, Lt Blue, Grey Marle, Royal, Orange, Gunmetal, Purple
- > 6/7XL only in White, Black, Navy, Bottle, Gunmetal
- > 8/9XL, 10/11XL only in Black, Navy
- > 12/13XL only in Black