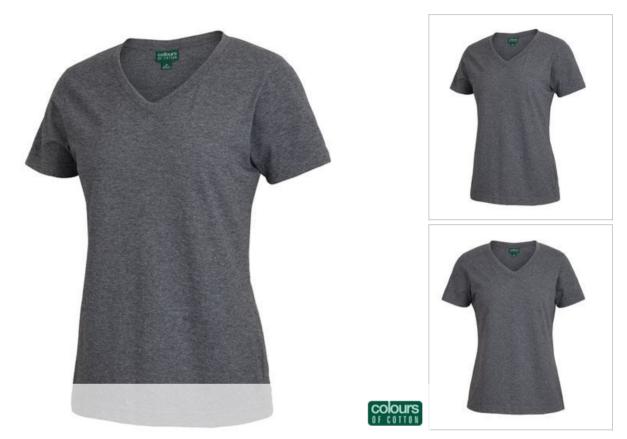

## C OF C LADIES V-NECK TEE 1VT1

## Constructed V-Neck

Sun Protection

**UPF** Compliant

AS 4399:2020

- Details > Classic fit
- > 100% Cotton for 1
- > \*Charcoal Marle: F
- > 160gsm ring spun
- > JB's shape staying
- > Vertical side seam
- > Complies with Standard AS 4399:2020 for UPF Protection (UPF 50+)
- > Size 06 only in Black