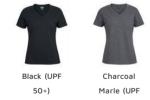

## Available Colours:

50+)

| narcoal  |  |
|----------|--|
| rle (UPF |  |
| 50+)     |  |

|                                               | Sizing      |      |      |      |      |      |      |      |      |      |      |
|-----------------------------------------------|-------------|------|------|------|------|------|------|------|------|------|------|
|                                               | LADIES      | 06   | 08   | 10   | 12   | 14   | 16   | 18   | 20   | 22   | 24   |
| 100% Comfort                                  | <b>BUST</b> | 41   | 43.5 | 46   | 48.5 | 51   | 53.5 | 56   | 58.5 | 61   | 63.5 |
| Polyester/Cotton                              | SP          | 60.5 | 62.5 | 64.5 | 66.5 | 68.5 | 70.5 | 72.5 | 73.5 | 74.5 | 75.5 |
| n jersey knit fabric                          | LENGTH      |      |      |      |      |      |      |      |      |      |      |
| ng Elastane V-neck                            |             |      |      |      |      |      |      |      |      |      |      |
| ns minimise twist in the tee's body           | 1           | ,    |      |      |      |      |      |      |      |      |      |
| andard AS 4300-2020 for LIPE Protection (LIPE |             |      |      |      | _    |      |      |      |      |      |      |