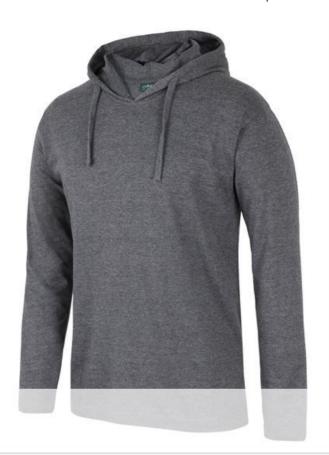

## C OF C L/S HOODED TEE

## **Details**

- > Classic fit
- > \*Solid Colours: 100% Cotton for 100% Comfort
- \*Graphite Marle: Cotton/Polyester
- > \*Charcoal Marle: Polyester/Cotton
- > 190gsm Ring Spun Jersey
- > Long sleeve tee with hood and drawcord
- > Vertical side seams minimise twist in the body
- Complies with Standard AS 4399:2020 for UPF Protection (UPF 50+)
- > Interchangeable Drawcord 3CDT (sold separately)
- > 3XS only in Black & Graphite Marle