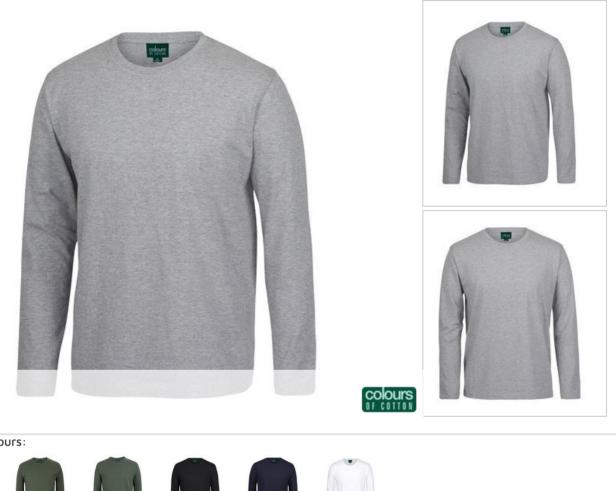

## C OF C LONG SLEEVE NON-CUFF TEE **1LSNC**

Constructed for Comfort

Available Colours:

(UPF 50+)

Navy (UPF

White (UPF

50+)

| Details                                                         | Sizing       |      |                    |      |      |      |      |      |     |     |
|-----------------------------------------------------------------|--------------|------|--------------------|------|------|------|------|------|-----|-----|
| > Classic fit                                                   | ADULTS       | 2XS  | XS                 | S    | Μ    | L    | XL   | 2XL  | 3XL | 5XL |
| > JB's rib crew neck non cuff sleeve tee                        | <b>CHEST</b> | 47.5 | 50.5               | 53.5 | 56   | 58.5 | 61   | 63.5 | 66  | 71  |
| > *13% Marle: Cotton/Viscose blend                              | SP           | 64.5 | 67.5               | 70.5 | 74.5 | 77   | 79.5 | 82   | 84  | 85  |
| > 100% Cotton for 100% Comfort                                  | LENGTH       |      |                    |      |      |      |      |      |     |     |
| > Self-fabric tape on inside of neck and shoulders for improved |              |      |                    |      |      |      |      |      |     |     |
| stability.                                                      | 112          |      |                    |      |      |      |      |      |     |     |
| > Heavy 190gsm ring spun Jersey knit fabric                     |              |      | -7                 | -    |      |      |      |      |     |     |
| > Twin needle double stitched seams                             |              |      | I                  |      |      |      |      |      |     |     |
| > Complies with Standard AS 4399:2020 for UPF Protection (UPF   | Sun Protecti |      | UPF Com<br>AS 4399 |      |      |      |      |      |     |     |
| 50+)                                                            | Gan Protecti |      |                    |      |      |      |      |      |     |     |