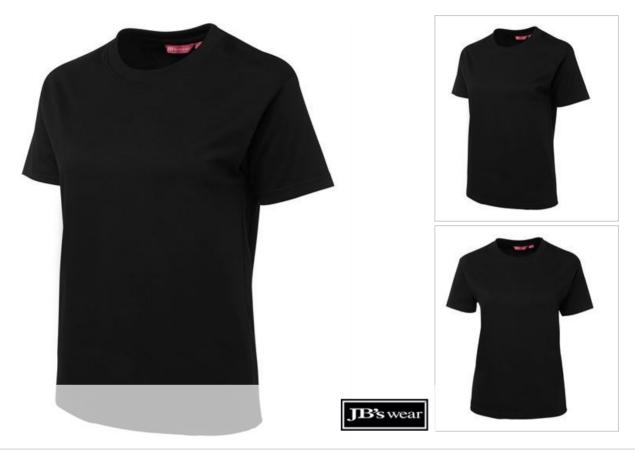

## JB'S LADIES CREW NECK TEE 1LC

## The classic comfort tee.

## Available Colours:

| Details                                                | Sizing    |                   |      |    |      |    |      |    |  |
|--------------------------------------------------------|-----------|-------------------|------|----|------|----|------|----|--|
| > Classic Fit                                          | LADIES    | 8                 | 10   | 12 | 14   | 16 | 18   | 20 |  |
| > 100% Cotton for 100% Comfort                         | BUST      | 44                | 46.5 | 49 | 51.5 | 54 | 56.5 | 59 |  |
| > 190gsm ring spun Jersey knit fabric                  | SP LENGTH | 61                | 63   | 65 | 67   | 69 | 71   | 72 |  |
| > JB's Shape Staying elastane crew neck                |           |                   |      |    |      |    |      |    |  |
| Complies with standard AS 4399:2020 for UPF protection |           | UPF Con<br>AS 439 |      |    |      |    |      |    |  |