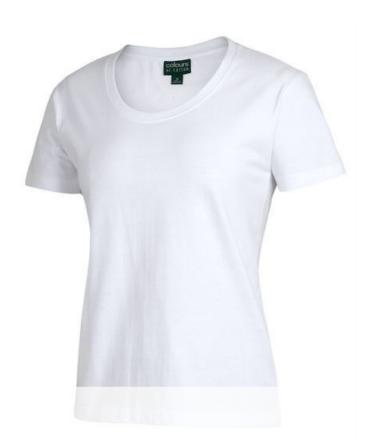

## C OF C LADIES COMFORT CREW NECK TEE

## Available Colours:

Black (UP 50+)

1

White (UPF 50+)

## **Details**

- > Classic fit
- > 100% cotton for 100% comfort
- > 160gsm ring spun jersey knit fabric
- > JB's shape staying Elastane crew neck
- > Vertical side seams minimise twist in the tee's body
- Complies with Standard AS 4399:2020 for UPF Protection (UPF 50+)