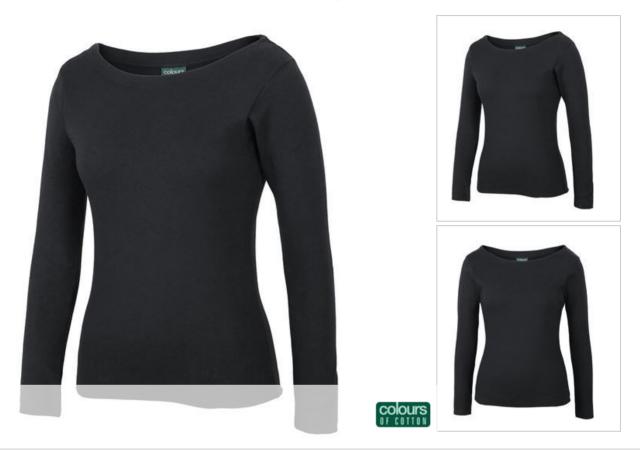

## C OF C LADIES L/S BOAT NECK TEE

Stylish Neck Design

## Available Colours:

Black (UPF

50+)

Sage (UPF

50+)

White (UPF

50+)

| Details                                                       | Sizing           |    |                        |    |      |    |      |    |      |
|---------------------------------------------------------------|------------------|----|------------------------|----|------|----|------|----|------|
| > Slim fit                                                    | LADIES           | 6  | 8                      | 10 | 12   | 14 | 16   | 18 | 20   |
| > 100% Cotton for Comfort                                     | BUST             | 35 | 37.5                   | 40 | 42.5 | 45 | 47.5 | 50 | 52.5 |
| > 190gsm Interlock                                            | <b>SP LENGTH</b> | 55 | 57                     | 59 | 61   | 63 | 65   | 67 | 68   |
| > Boat neck                                                   |                  |    |                        |    |      |    |      |    |      |
| > Interlock fabric provides natural stretch and soft handfeel |                  |    |                        |    |      |    |      |    |      |
| > Complies with Standard AS 4399:2020 for UPF Protection (UPF |                  |    | <b>%</b> -             |    |      |    |      |    |      |
| 50+)                                                          | LIDE             | 1  |                        |    |      |    |      |    |      |
|                                                               | Sun Protection   |    | Compliant<br>4399:2020 | t  |      |    |      |    |      |