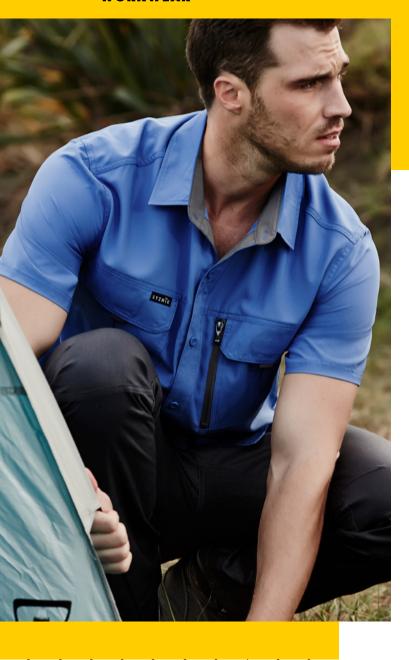

## **MENS** OUTDOOR S/S SHIRT **ZW465**

Fabric 100% Polyester Ripstop - 100 gsm

Sizes XXS - 5XL. 7XL

- Our lightest weight shirt ever at just 100 gsm
- Super breathable lightweight fabric to keep you cool all day
- Extra-large underarm mesh and upper back venting to maximise air flow
- Crinkle resistant light weight fabric makes this shirt easy to pack in a small bag
- Two chest pockets
- One mobile phone chest zip pocket
- Contrast colour inside placket
- Modern fit

## Two chest pockets and one Contrast colour mobile phone chest zip pocket inside placket Underarm mesh and upper back venting