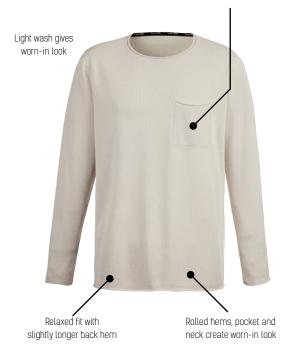

## **UNISEX STREETWORX** HERITAGE PULLOVER

ZT830 STREETWORK

Fabric 60% Cotton, 40% Viscose - 185 gsm

Sizes XXS - 5XL. 7XL

Navy

Black

Stone

- Soft textured fabric provides lightweight warmth
- Rolled hems, pocket, and neck create a worn-in look
- Light wash gives worn-in look and increases comfort
- Chest pocket for storage of small items and pens
- Relaxed fit with slightly longer back hem
- Perfect to be worn by itself or over the top of your favourite t-shirt

Chest pocket for storage of small items and pens

ALL MEASUREMENTS ARE APPROXIMATE AND ARE FOR REFERENCE ONLY. COLOURS ARE REPRODUCED AS CLOSELY AS PRINTING ALLOWS.