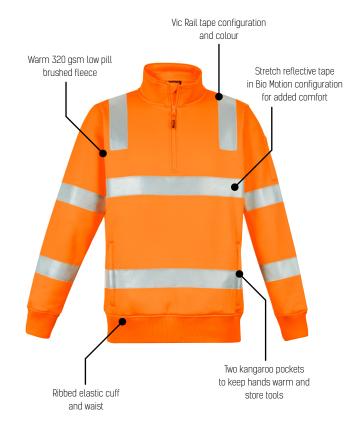

## UNISEX HI VIS VIC RAIL 1/4 ZIP PULLOVER ZT640

**Fabric** 100% Polyester - 320 gsm

Sizes XXS - 5XL. 7XL

Vic Rail Orange

- Warm 320 gsm low pill brushed fleece
- Vic Rail tape configuration and colour
- Stretch reflective tape in Bio Motion configuration for added comfort and visibility
- Two zip kangaroo pockets to keep your hands warm and store your tools
- Ribbed elastic cuff and waist