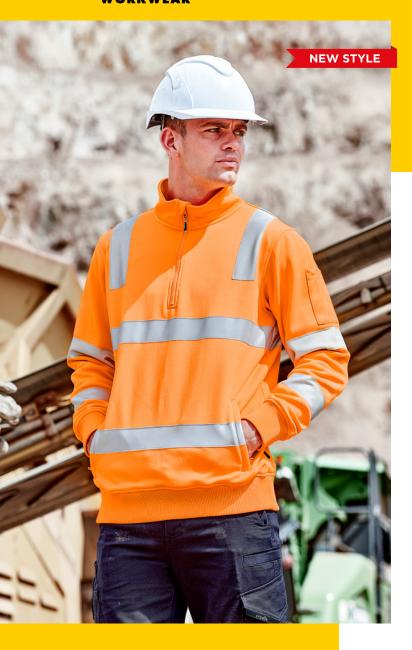

## UNISEX HI VIS VIC RAIL 1/4 ZIP PULLOVER ZT640

**Fabric** 100% Polyester - 320 gsm

Sizes XXS - 5XL. 7XL

Vic Rail Orange

- Warm 320 gsm low pill brushed fleece
- Vic Rail tape configuration and colour
- Stretch reflective tape in Bio Motion configuration for added comfort and visibility
- Two zip kangaroo pockets to keep your hands warm and store your tools
- Ribbed elastic cuff and waist