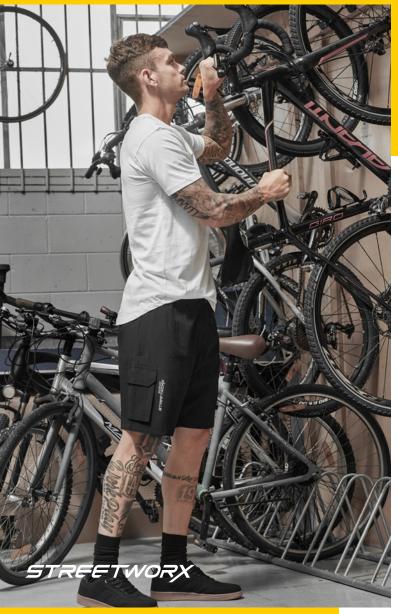

## **MENS STREETWORX WORK BOARD SHORT**

ZS240 STREETWORK

Fabric 90% Polyester, 10% Elastane - 140 gsm

Sizes XXS - 5XL. 7XL

Khaki Navy Charcoal Black

- Lightweight material for comfort while working
- Super quick dry fabric is perfect for a quick surf before or after work
- The 360 degree stretch fabric allows maximum freedom at work and in the surf
- Mobile phone pocket with drainage holes
- Cargo pocket with drainage holes
- Reinforced in key stress points
- Reflective Streetworx branding