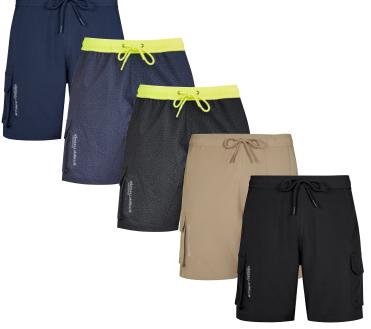

## **MENS STREETWORX WORK BOARD SHORT**

ZS240 STREETWORK

Fabric 90% Polyester, 10% Elastane - 140 gsm

Sizes XXS - 5XL. 7XL

Khaki Navy Charcoal Black

- Lightweight material for comfort while working
- Super quick dry fabric is perfect for a quick surf before or after work
- The 360 degree stretch fabric allows maximum freedom at work and in the surf
- Mobile phone pocket with drainage holes
- Cargo pocket with drainage holes
- Reinforced in key stress points
- Reflective Streetworx branding