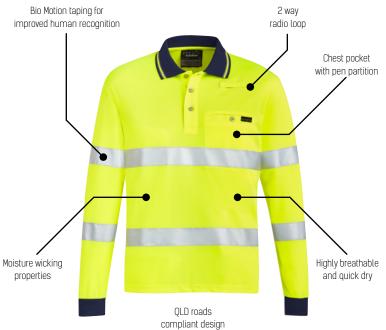

## UNISEX HI VIS BIO MOTION TAPED POLO ZH380

- QLD roads compliant design
- Bio Motion taping for improved recognition of human shape at a distance
- Chest loop to attach 2 way radio
- Moisture wicking properties
- Highly breathable and quick dry
- Chest pocket with pen partition