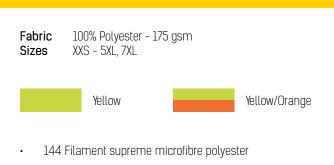

## UNISEX HI VIS BIO MOTION TAPED POLO ZH380

- QLD roads compliant design
- Bio Motion taping for improved recognition of human shape at a distance
- Chest loop to attach 2 way radio
- Moisture wicking properties
- Highly breathable and quick dry
- Chest pocket with pen partition