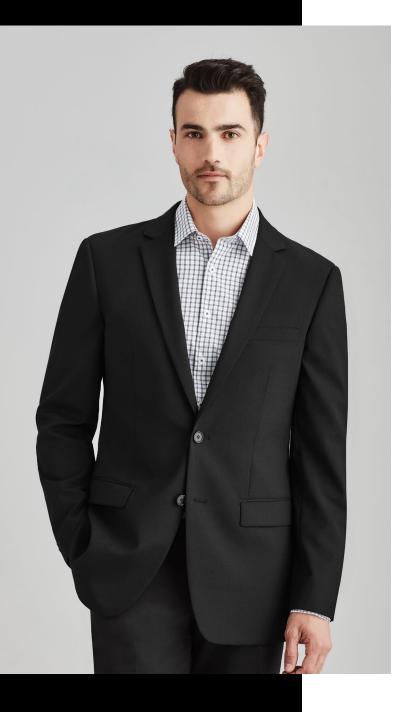

## MENS SLIMLINE JACKET 84013

A tailored slimline fit, creating a fashionable modern look. Features a narrower lapel with higher notch point on the lapel, two rear vents and contrast lining piping.

#### **DETAILS**