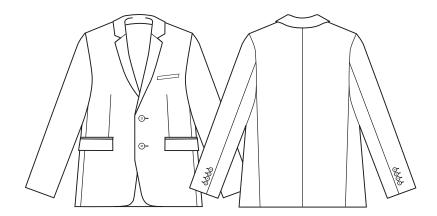

PORATES



## MENS SLIMLINE JACKET 84013

A tailored slimline fit, creating a fashionable modern look. Features a narrower lapel with higher notch point on the lapel, two rear vents and contrast lining piping.

#### **DETAILS**



#### COMFORT WOOL STRETCH

55% Polyester 43% Wool 2% Elastane

Premium wool blend suiting with polyester for durability. With the added stretch and comfort of Elastane.

Lining: Stretch Polyester

#### Fabric care instruction:

• Jackets and Vests - Dry clean only 30°C.















### GARMENT MEASUREMENTS

| SIZE         | 87R  | 92R | 97R  | 102R | 107R | 112R | 117R | 122R | 127R |
|--------------|------|-----|------|------|------|------|------|------|------|
| ½ CHEST (CM) | 45.5 | 48  | 50.5 | 53   | 55.5 | 58   | 60.5 | 63   | 65.5 |

**SPEC DRAWING**