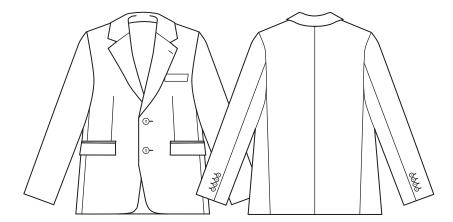

#### GARMENT MEASUREMENTS

SIZE 87R 92R 97R 102R 107R 112R 117R 122R 127R 132R 137R 142R

½ CHEST (CM) 47.5 50 52.5 55 57.5 60 62.5 65 67.5 70 72.5 75

SPEC DRAWING