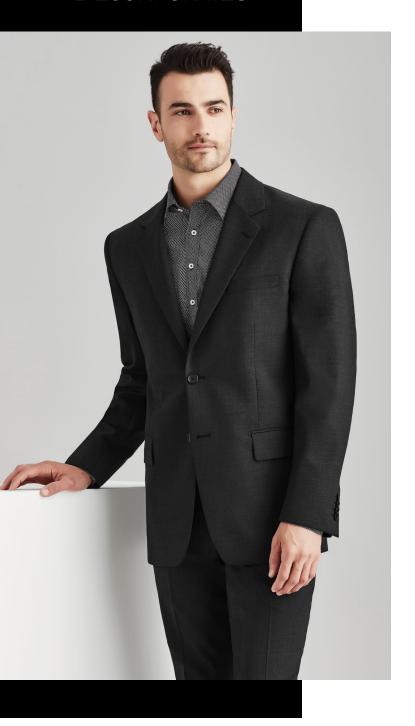

# MENS 2 BUTTON CLASSIC JACKET 84011

A comfortable and well structured jacket can complete any outfit. With under-arm comfort pads, lining with silver piping trim, embroidery zip and double vents at the rear, and fully functional outer pockets.

#### COMFORT WOOL STRETCH

55% Polyester 43% Wool 2% Elastane

Premium wool blend suiting with polyester for durability. With the added stretch and comfort of Elastane.

Lining: Stretch Polyester