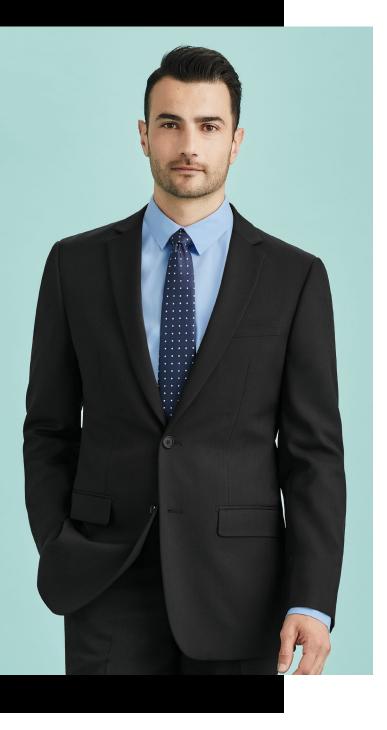

# MENS SLIMLINE JACKET 80113

A tailored slimline fit, creating a fashionable modern look. Features a narrower lapel with higher notch point on the lapel. Two rear vents and contrast lining piping.

## DETAILS

# COOL STRETCH

92% Polyester 8% Bamboo Charcoal Versatile and durable suiting fabric. Breathable fabric perfect for warmer climates keeping you cool and dry. Mechanical stretch for extra comfort and anti-bacterial finish to eliminate odour.

#### Fabric care instruction:

Jackets and Vests - Dry clean only 30°C.

| R | COLOURS |
|---|---------|
|   |         |

| N | AVY | CHARCOAL | BLACK |  |
|---|-----|----------|-------|--|