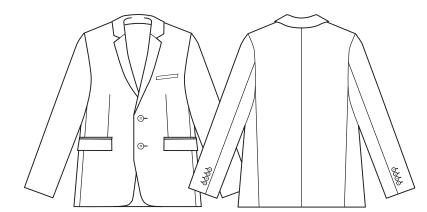

# MENS SLIMLINE JACKET 80113

A tailored slimline fit, creating a fashionable modern look. Features a narrower lapel with higher notch point on the lapel. Two rear vents and contrast lining piping.

**SPEC DRAWING** 