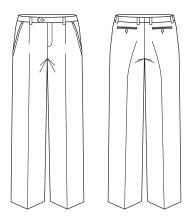

## MENS ONE PLEAT PANT 74011S

Small front pleats, straight through the leg. Waistband with stretch fusing. Internal security pocket on right front pocket, and two rear pockets.

#### GARMENT MEASUREMENTS

SIZE (S) 107S 112S 117S 122S 127S

½ WAIST (CM) 53.5 56 58.5 61 63.5

**SPEC DRAWING** 