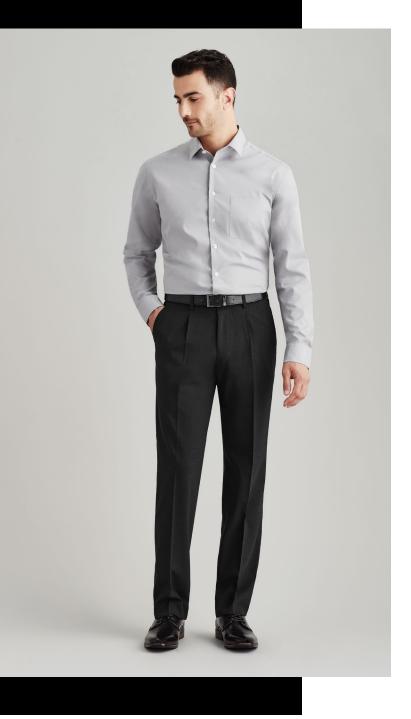

## MENS ONE PLEAT PANT 74011S

Small front pleats, straight through the leg. Waistband with stretch fusing. Internal security pocket on right front pocket, and two rear pockets.