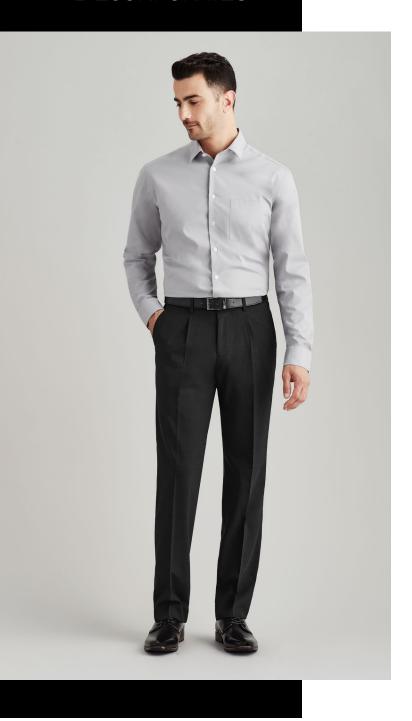

## MENS ONE PLEAT PANT 74011R

Small front pleats, straight through the leg. Waistband with stretch fusing. Internal security pocket on right front pocket, and two rear pockets.

#### COMFORT WOOL STRETCH

55% Polyester 43% Wool 2% Elastane

Premium wool blend suiting with polyester for durability. With the added stretch and comfort of Elastane.