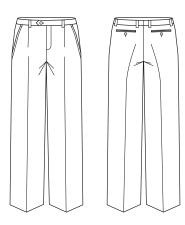

d two rear pockets.

### **DETAILS**



#### COMFORT WOOL STRETCH

55% Polyester 43% Wool 2% Elastane

Premium wool blend suiting with polyester for durability. With the added stretch and comfort of Elastane.

#### Fabric care instruction:

 Trousers - Wool cycle machine wash or hand-wash using wool detergent. Wash with similar colours. Do not bleach, soak or tumble dry. Line dry in shade. Warm iron (wool settings). Recommend dry clean 30°C.













### COLOURS









#### GARMENT MEASUREMENTS

| SIZE (R)     | 72R | 77R  | 82R | 87R  | 92R | 97R  | 102R | 107R | 112R | 117R | 122R |
|--------------|-----|------|-----|------|-----|------|------|------|------|------|------|
| ½ WAIST (CM) | 36  | 38.5 | 41  | 43.5 | 46  | 48.5 | 51   | 53.5 | 56   | 58.5 | 61   |

**SPEC DRAWING**