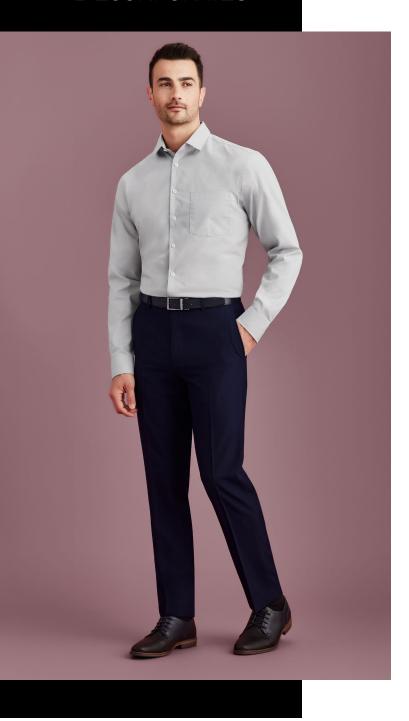

# MENS SLIM FIT FLAT FRONT PANT 70716R

Tailored from soft polyester viscose fabric, in a refined slim leg shape with pressed creases for a polished look.

## STYLE DETAILS

- NEW fit, flat front pant that is tapered through the leg to create a modern tailored leg
- Bar tack at end of pocket opening
- 2x functional jet pockets at back with button closure
- 2 x angled side pockets
- 8 belt loops, allowing pant to sit better around the waist
- 4cm hem allowance
- 1 x spare button
- No pant lining
- Open back seam allowance for easy alterations

## MATCH WITH

Other styles from the Siena range