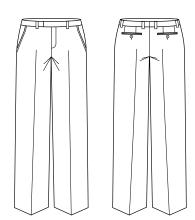

# **SPEC DRAWING**

# MENS SLIM FIT FLAT FRONT PANT 70716R

Tailored from soft polyester viscose fabric, in a refined slim leg shape with pressed creases for a polished look.

## STYLE DETAILS

- NEW fit, flat front pant that is tapered through the leg to create a modern tailored leg
- Bar tack at end of pocket opening
- 2x functional jet pockets at back with button closure
- 2 x angled side pockets
- 8 belt loops, allowing pant to sit better around the waist
- 4cm hem allowance
- 1 x spare button
- No pant lining
- Open back seam allowance for easy alterations