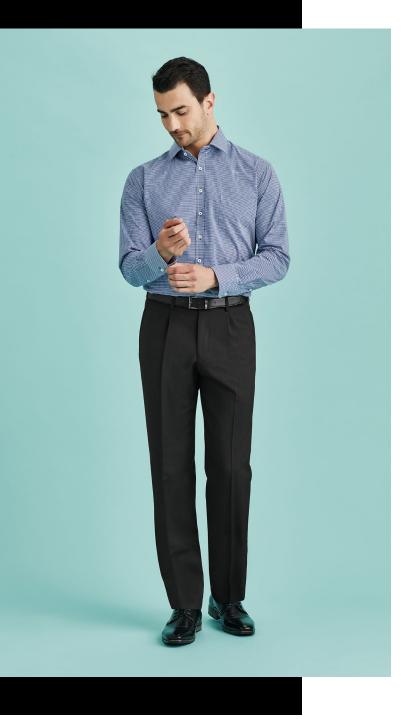

# MENS ONE PLEAT PANT 70111S

Small front pleats, straight through the leg. Waistband with stretch fusing. Internal security pocket on right front pocket, and two rear pockets.

# COOL STRETCH

92% Polyester 8% Bamboo Charcoal Versatile and durable suiting fabric. Breathable fabric perfect for warmer

Versatile and durable suiting fabric. Breathable fabric perfect for warmer climates keeping you cool and dry. Mechanical stretch for extra comfort and anti-bacterial finish to eliminate odour.