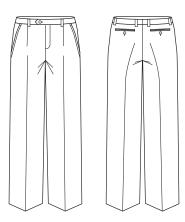

# MENS ONE PLEAT PANT 70111S

Small front pleats, straight through the leg. Waistband with stretch fusing. Internal security pocket on right front pocket, and two rear pockets.

### GARMENT MEASUREMENTS

SIZE (S) 107S 112S 117S 122S 127S

½ WAIST (CM) 53.5 56 58.5 61 63.5

**SPEC DRAWING** 