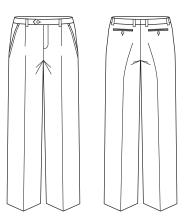

kets.

## DETAILS

## COOL STRETCH

92% Polyester 8% Bamboo Charcoal Versatile and durable suiting fabric. Breathable fabric perfect for warmer climates keeping you cool and dry. Mechanical stretch for extra comfort and anti-bacterial finish to eliminate odour.

#### Fabric care instruction:

Trousers - Warm or cold machine wash. Wash with similar colours. Do not bleach, soak or tumble dry. Line dry in shade. Warm iron. Recommend dry clean 30°C.



#### 

| NAVY | CHARCOAL | BLACK |
|------|----------|-------|

### GARMENT MEASUREMENTS

| SIZE (R)       | 72R | 77R  | 82R | 87R  | 92R | 97R  | 102R | 107R | 112R |
|----------------|-----|------|-----|------|-----|------|------|------|------|
| 1/2 WAIST (CM) | 36  | 38.5 | 41  | 43.5 | 46  | 48.5 | 51   | 53.5 | 56   |

**SPEC DRAWING**