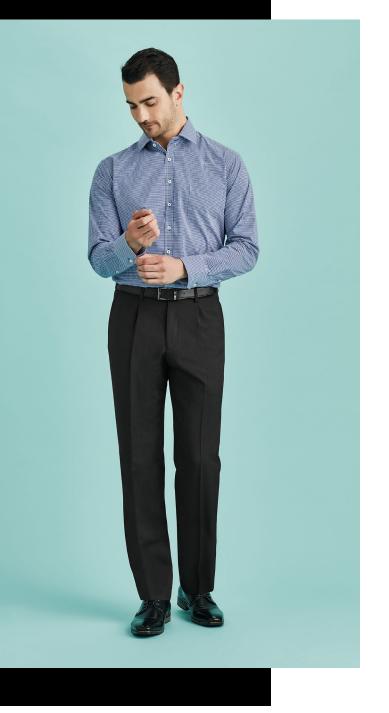

## MENS ONE PLEAT PANT 70111R

Small front pleats, straight through the leg. Waistband with stretch fusing. Internal security pocket on right front pocket, and two rear pockets.