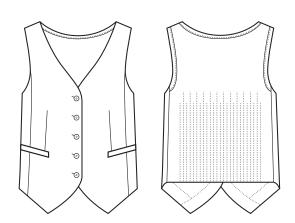

SPEC DRAWING

ALL MEASUREMENTS ARE APPROXIMATE AND ARE FOR REFERENCE ONLY. COLOURS ARE REPRODUCED AS CLOSELY AS PRINTING ALLOWS.