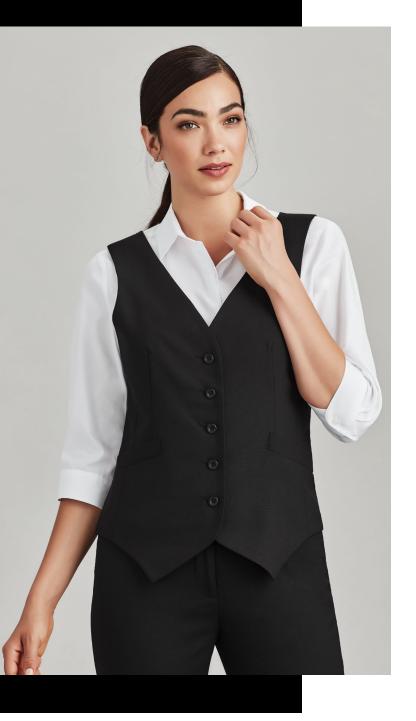

# WOMENS PEAKED VEST 54011

Stretch knit back provides extra comfort for those in demanding roles. Fully lined with 2 welt pockets.

# COMFORT WOOL STRETCH

55% Polyester 43% Wool 2% Elastane Premium wool blend suiting with polyester for durability. With the added stretch and comfort of Elastane.

Lining: Stretch Polyester